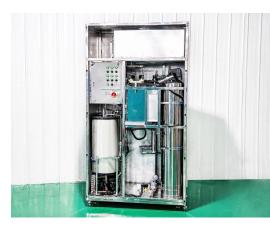

- Instant UV disinfection
- Easy installation on any building's water pipe
- Zero chemicals
- Very low power consumption
- No concentrated water discharge, 100% water utilization
- Self-contained booster pump and raw water tank, suitable for areas with unstable water pressure in the pipe network
- Remote monitoring and control by WEB/mobile application
- Installation service, assistance, maintenance
- 100% automatic, self-cleaning

### **TECHNICAL DATA**

| • Max. flow:             | 500L/h, 1,000 L/h      |
|--------------------------|------------------------|
| • Cold water: 40         | L/h, 80 L/h (optional) |
| Warm water:              | ` *                    |
| Nominal capacity:        | 150-200 persons/h      |
| UV disinfection:         | 40 mJ/m <sup>2</sup>   |
| Residual disinfection: 0 | .5 ppm equiv. free Cl  |
| Max. turbidity (outlet): | < 3 NTU                |
| • Power: 1               | .5 kWh, 240V, 50 Hz    |
| GSM connection:          | included (Optional)    |
| • Size:740x540x1900mm,   | 1100x800x2000mm        |